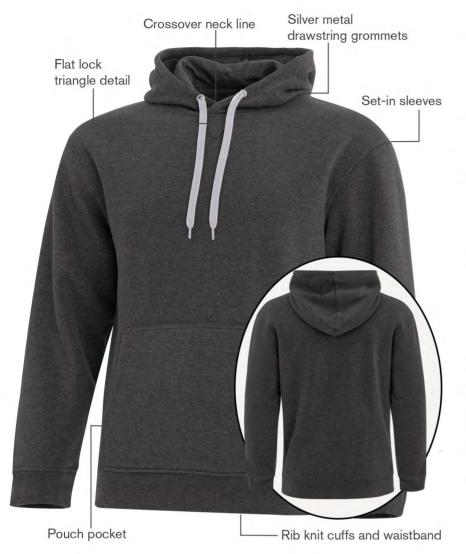

## **Product Features:**

- 15.7-oz, 75/25 cotton/polyester fleece
- 100% cotton jersey lined hood with drawstring
- Combed and ring spun cotton

Adult sizes: XS-4XL