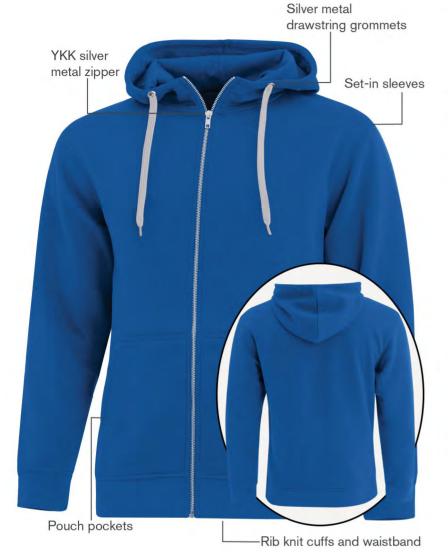

# ES Active Full Zip Hooded Sweatshirt

## **Product Features:**

- 15.7-oz, 75/25 cotton/polyester fleece
- 100% cotton jersey lined hood with contrast drawstring
- Combed and ring spun cotton

Adult sizes: XS-4XL